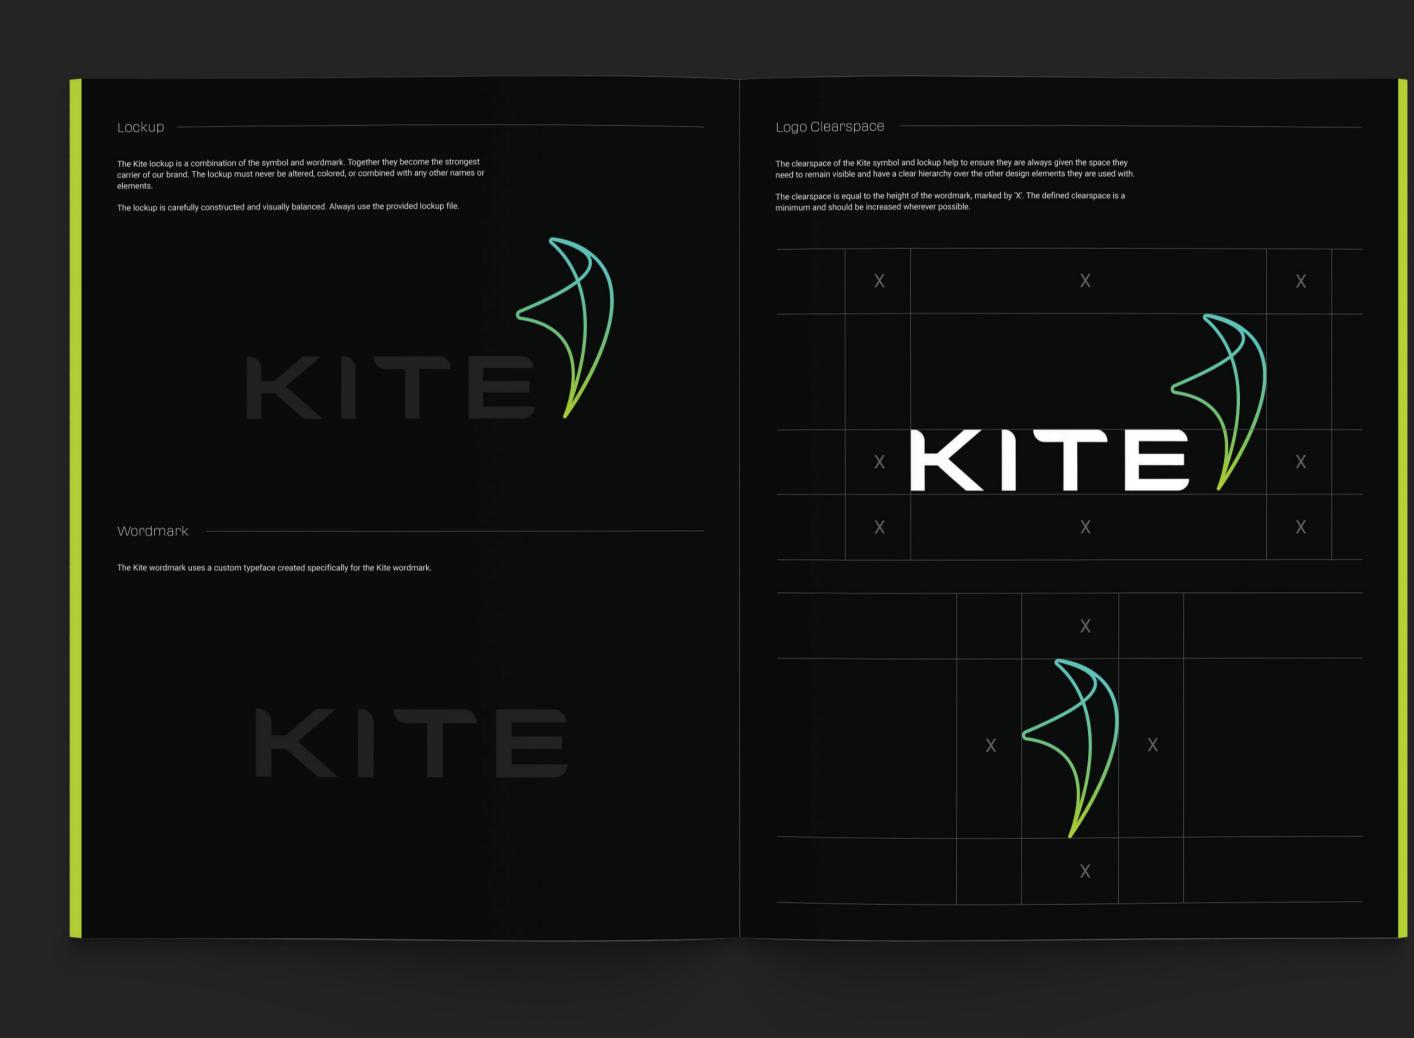

## Logo Design

The cutting-edge nature of Kite's technology led us to craft a logo that honors what people expect of the li-ion industry while breaking free from those expectations.

While the wordmark's custom typeface is clearly legible, its futuristic edge emphasizes the ease of revolutionizing common power needs with Kite's innovative technology.

The logo's icon portion reimagines a classic kite, with the spar visible as a nod to strength and durability while the curve conveys flexibility. The dynamic color gradient mirrors the energy flow of a charging battery, highlighting power and progress.